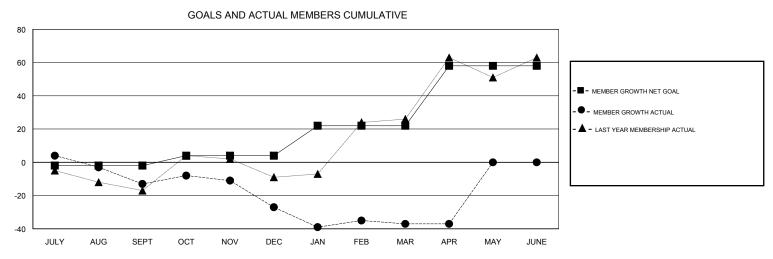

## STACEY JONES **LOCATION JAMAICA GMT CA** Clubs Members RESULTS FOR 2017-2018 RESULTS FOR 2017-2018 NEW CLUB GOAL NEW CLUBS DROPPED CLUBS MEMBER GROWTH NET MEMBER GROWTH DROPPED QUARTER QUARTER GOAL ACTUAL MEMBERS ACTUAL (including transfers) 0 0 0 -2 18 28 JULY/AUG/SEPT JULY/AUG/SEPT 0 0 6 15 29 OCT/NOV/DEC OCT/NOV/DEC 0 0 0 18 15 24 JAN/FEB/MAR JAN/FEB/MAR